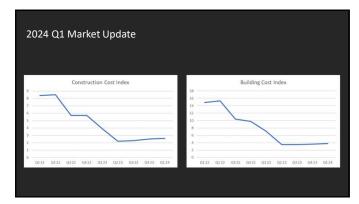

# Hyper-Inflation

- Construction Cost Index 22 Q4 5.7% 23 Q1 3.9% 23 Q2 2.2% 23 Q3 2.3% 23 Q4 2.5% 24 Q1 2.6%
- Building Cost Index 22 Q4 9.8% 23 Q1 7.1% 23 Q2 3.5% 23 Q3 3.5% 23 Q4 3.6% 24 Q1 3.8%

Construction Cost Index ENR: 200 hours of skilled labor at the 20-city average of Common labor rates plus 25 cwt of standard structural shapes at mill pricing, plus 1.128 tons of Portland cement, plus 1,088 board feet of lumber.

Building Cost Index ENR: 69 hours of skilled labor at the 20-city average of Bricklayers, carpenters and iron workers, plus 25 cwt of standard structural shapes at mill pricing, plus 1.128 tons of Portland cement, plus 1,088 board feet of lumber.