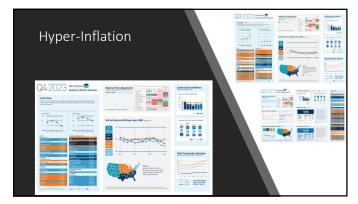

# Hyper-Inflation

- Construction Cost Index 22 Q4 5.7% 23 Q1 3.9% 23 Q2 2.2% 23 Q3 2.3% 23 Q4 2.5% 24 Q1 2.6%
- Building Cost Index 22 Q4 9.8% 23 Q1 7.1% 23 Q2 3.5% 23 Q3 3.5% 23 Q4 3.6% 24 Q1 3.8%

Construction Cost Index ENR: 200 hours of skilled labor at the 20-city average of Common labor rates plus 25 cwt of standard structural shapes at mill pricing, plus 1.128 tons of Portland cement, plus 1,088 board feet of lumber.

Building Cost Index ENR: 69 hours of skilled labor at the 20-city average of Bricklayers, carpenters and iron workers, plus 25 cwt of standard structural shapes at mill pricing, plus 1.128 tons of Portland cement, plus 1,088 board feet of lumber.